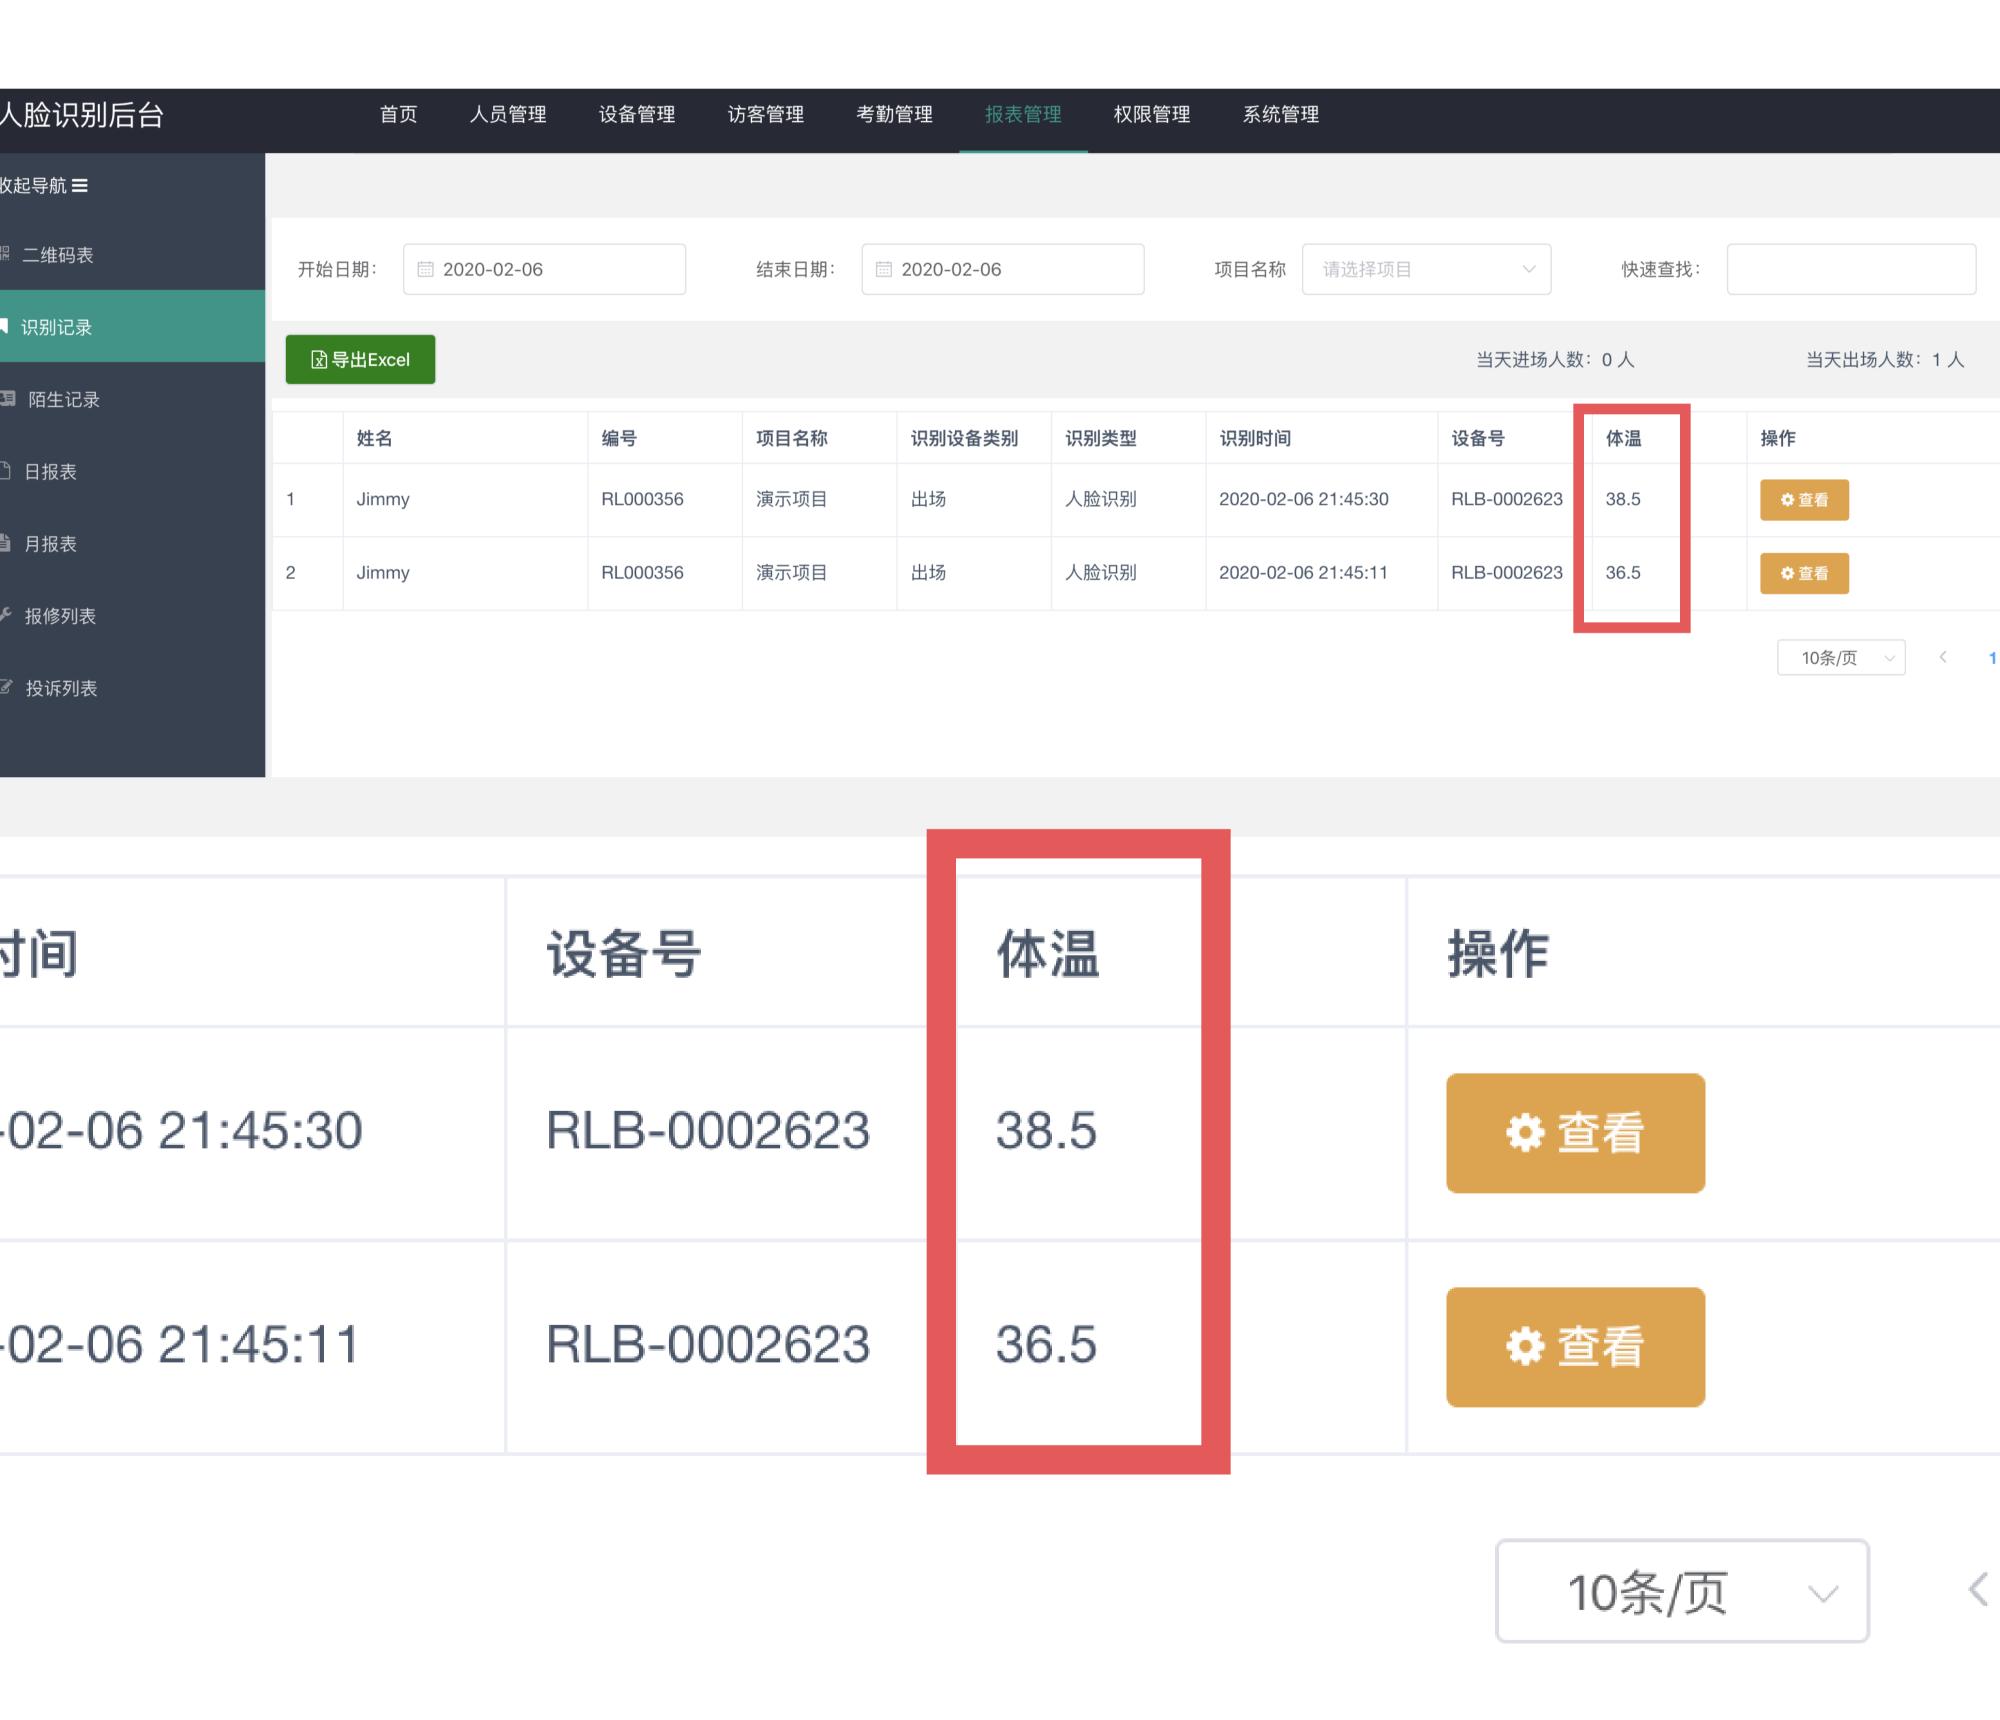

## Temperature record

# Real time record of access control with body temperature

Real time temperature record (For both registered users and visitors)