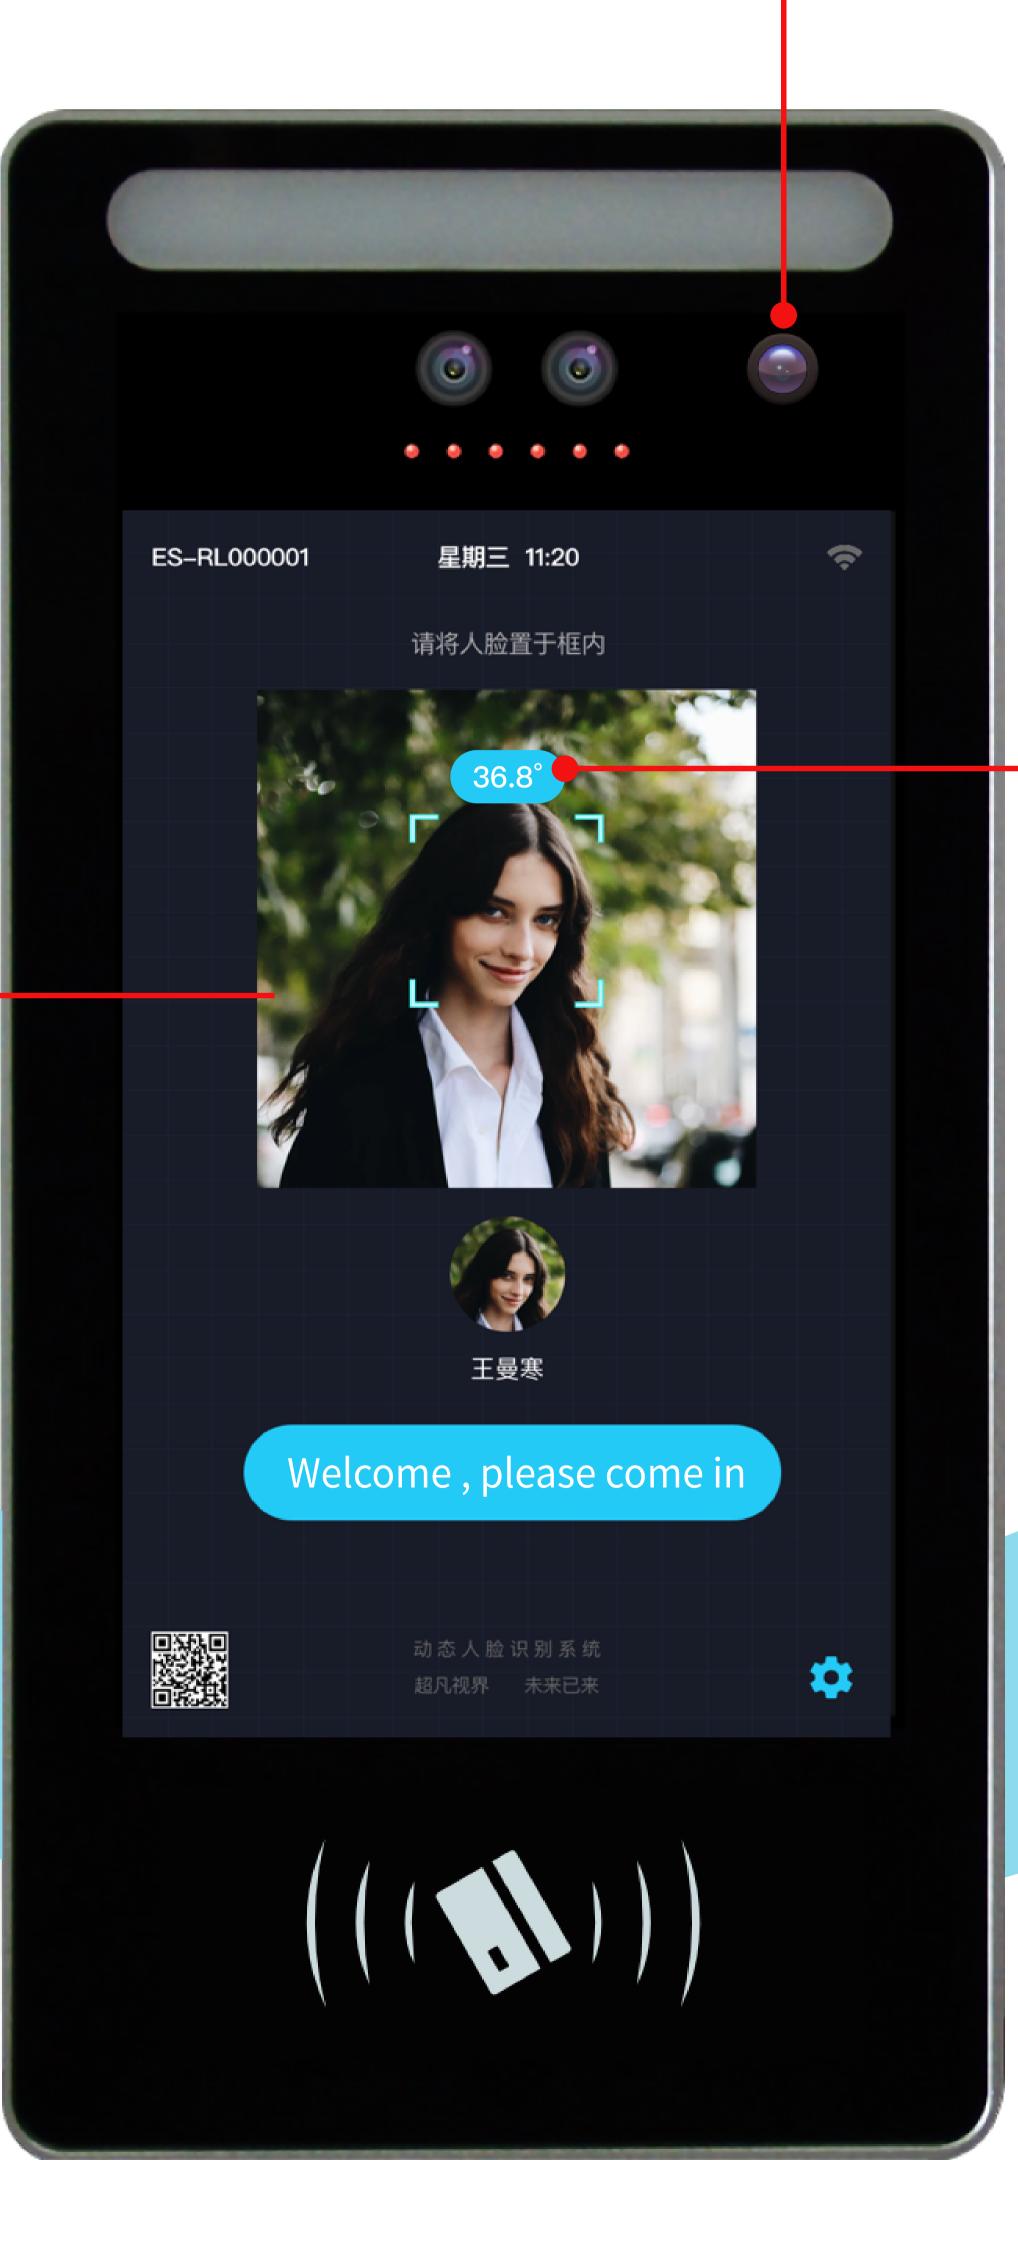

## Dynamic Cloud Face Recognition with Infrared Thermal Camera

### **Epidemic prevention of Coronavirus**

Infrared Thermal Camera

Real time temperature display

## Thermal imaging technology

### Accurately identify people with fever

Epidemic prevention for public communities / offices / schools, etc.

If detected temperature is higher than 37.5°, an alarm will be issued immediately