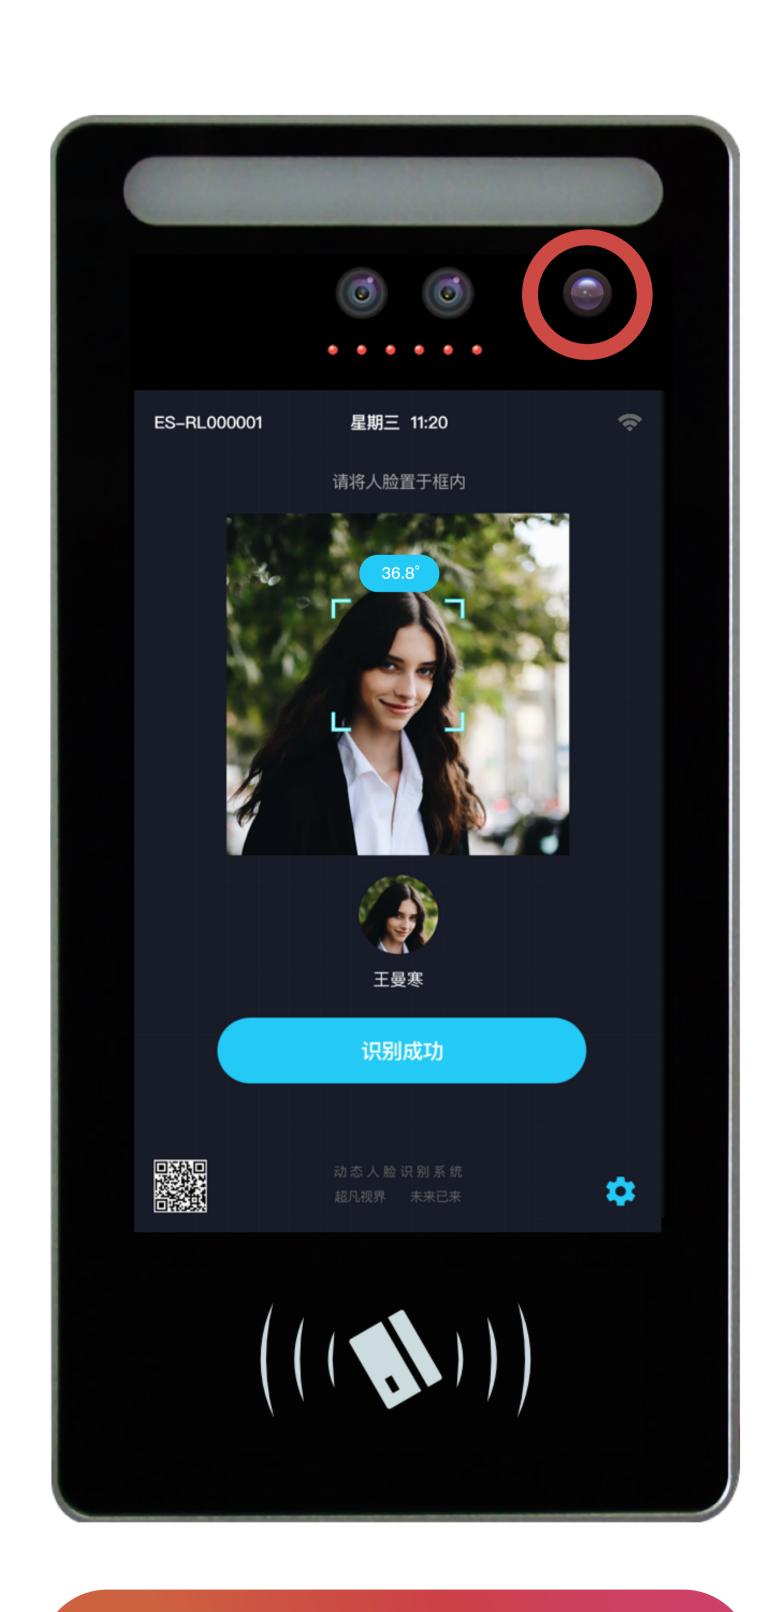

## Dynamic Cloud Face Recognition with Infrared Thermal Camera

## Thermal imaging technology

### Accurately identify people with fever

Epidemic prevention for public communities / offices / schools, etc.

If detected temperature is higher than 37.5°, an alarm will be issued immediately