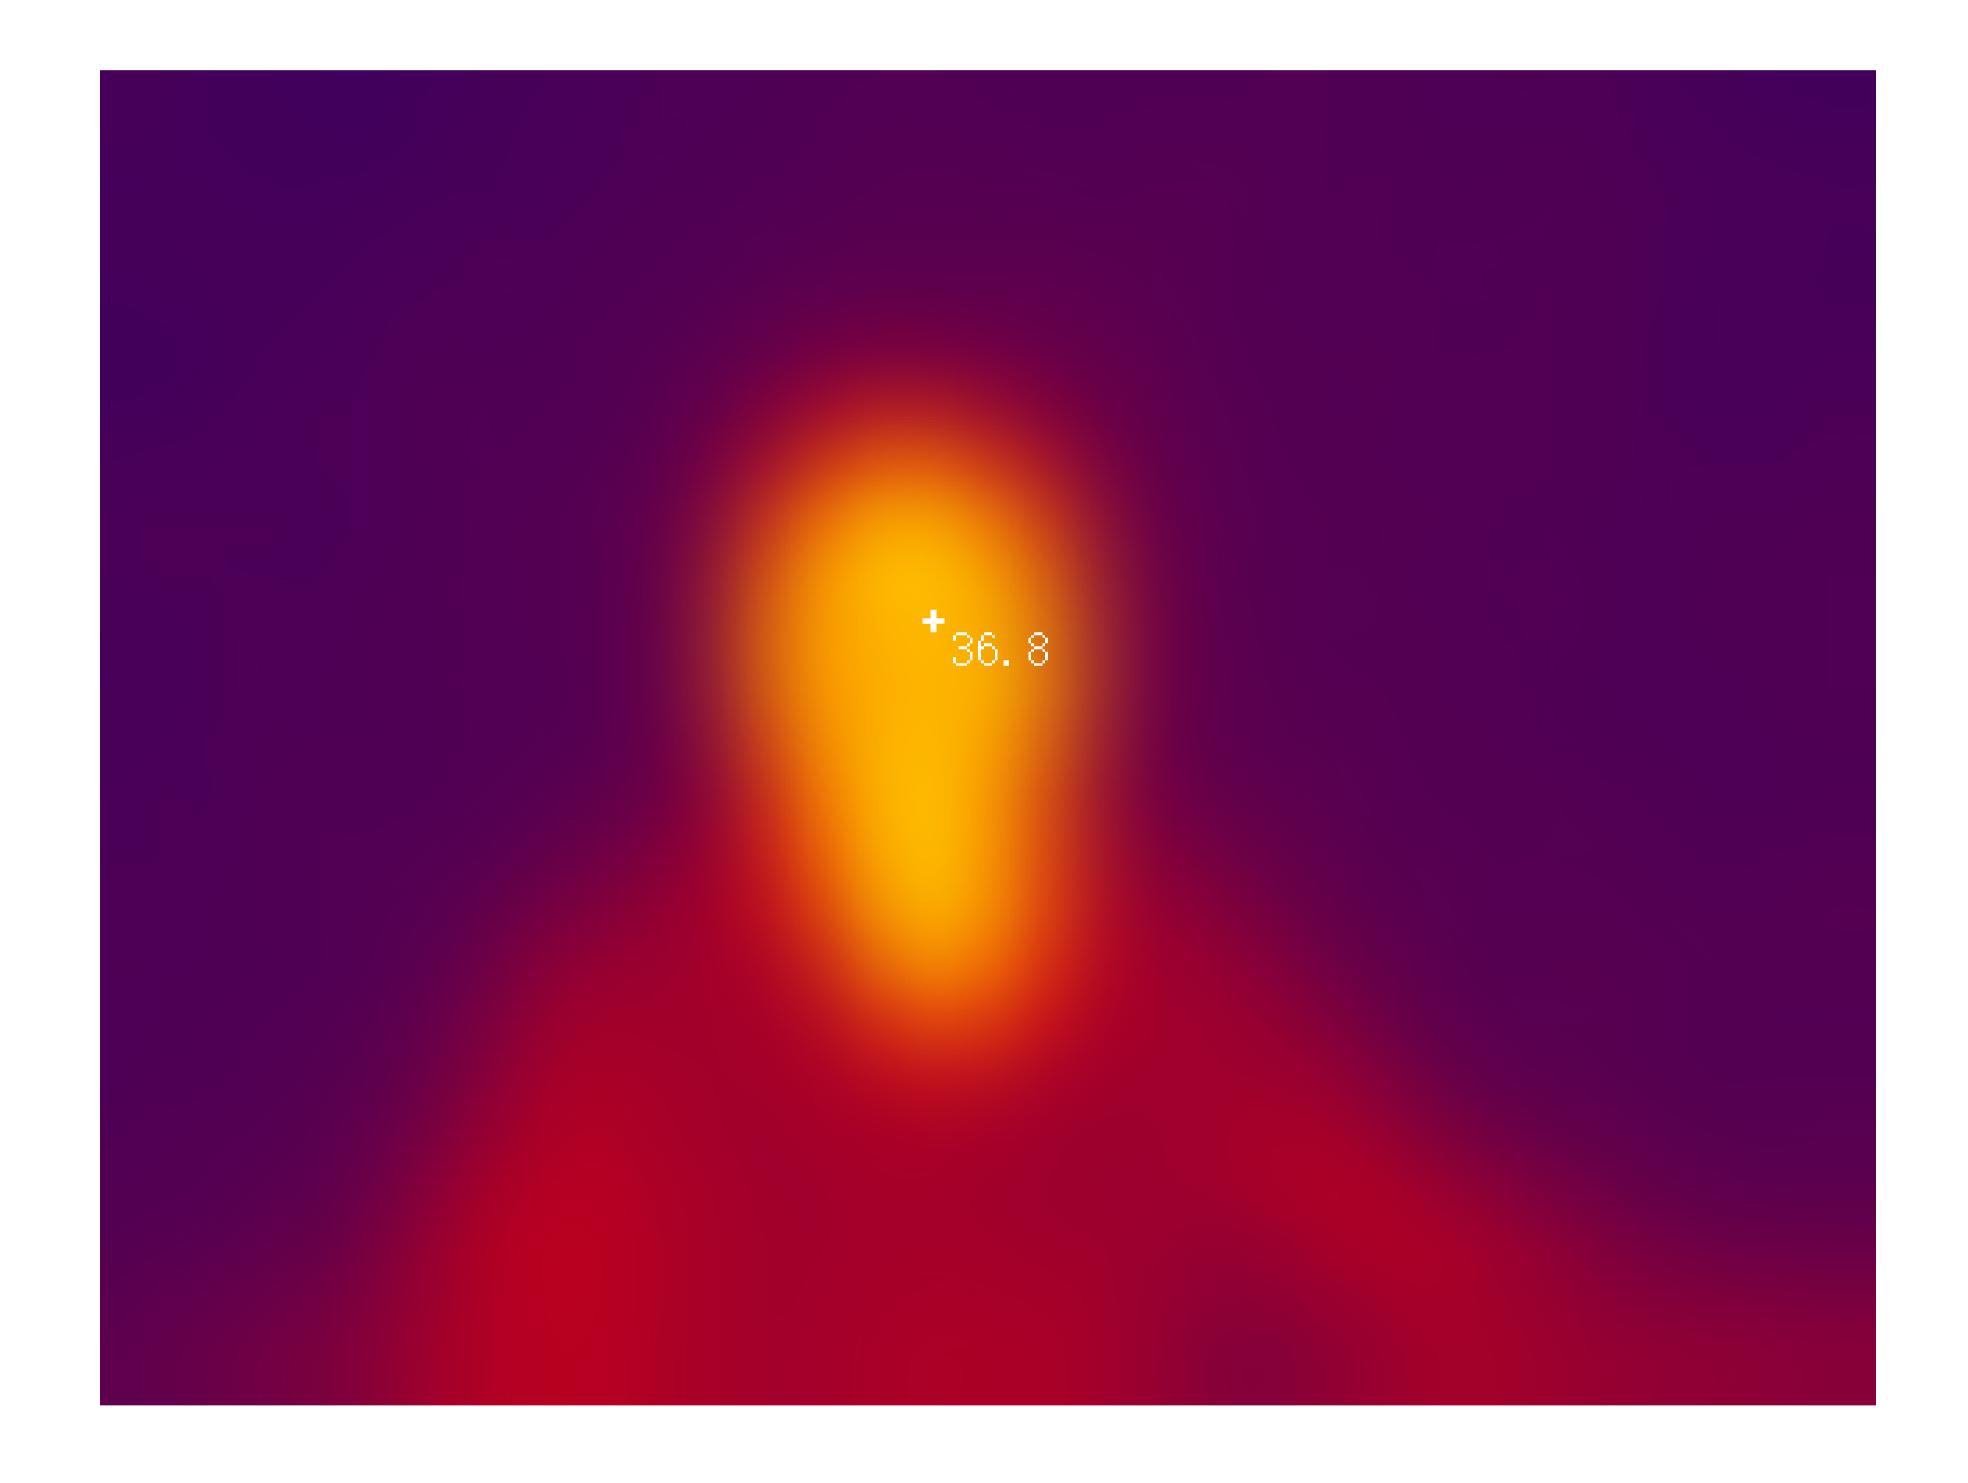

## Thermal imaging technology

### Accurately identify people with fever

Epidemic prevention for public communities / offices / schools, etc.

If detected temperature is higher than 37.5°, an alarm will be issued immediately